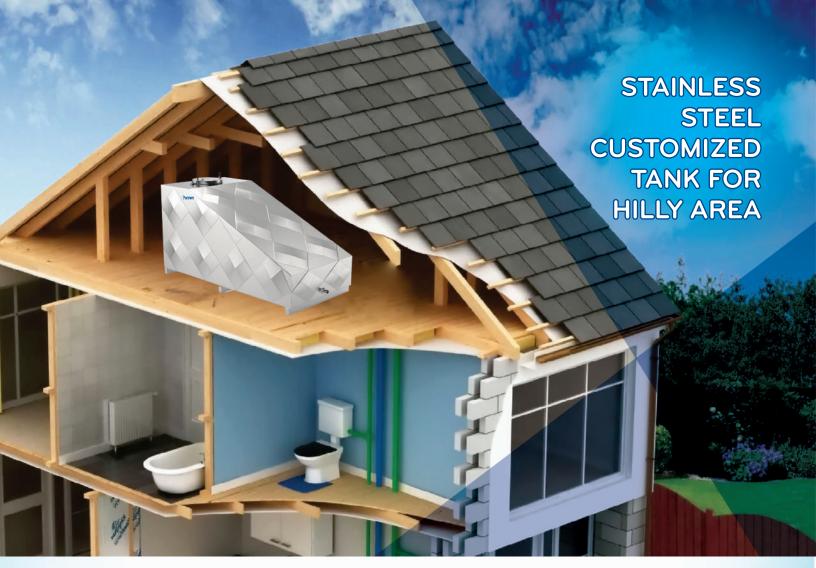

# ABOUT PUREVER STAINLESS STEEL TANK FOR HILLY AREA

Stainless steel customized tanks, thanks at their particular shape they are ideal for hilly areas roof, under-stair and intended installations to the storage of water Atmospheric.

These tanks are designed to meet most applications for storing liquids, because special needs arise we offer the following options as modifications.