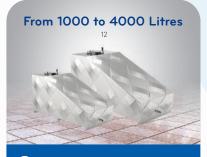

# **Capacities**

Purever Tanks offers you large range of capacities to suits your intended usage requirements, roof catchment.